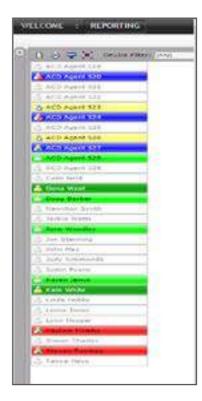

### Monitoring agents, statuses and gueues

Supervisors can monitor agents and call queues. They can re-order call queues so important customers can be prioritised when needed. Agent statuses can be monitored and changed by supervisors, giving greater control when dealing with periods of high call traffic.

### Call Barging

Flexible supervision that lets supervisors start a conference between the caller, the agent and themselves, without an invite. This helps them spot potential problems before they become serious and identify training needs.

### Unavailable codes

When agents are unavailable to take calls, a code can be selected to specify why they're not available, for example when they're at lunch or in training. This allows for more accurate reporting, while giving more of an insight into the agent's behaviour through the working day.