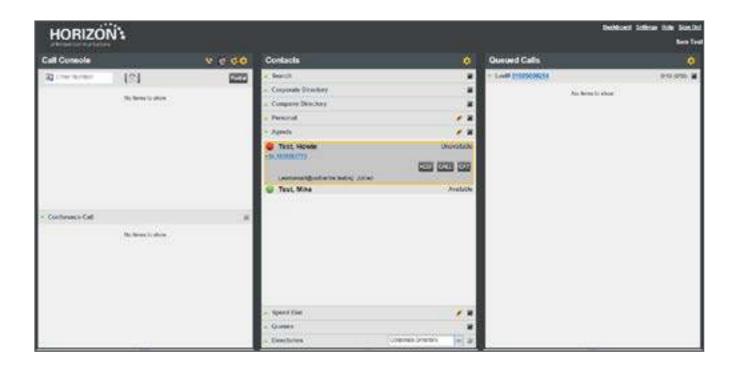

### Agent features

Using an easy-to-use client, agents can answer calls, transfer calls, escalate calls to a supervisors when support is needed and start conference calls. They can also join multiple call centres; particularly useful when receiving calls for multiple departments at different times. Agent Log In/Out: Agents log in at the beginning of their shift and log out when they are finished, either via their compatible handset, Agent Client, Akixi or Horizon interface.

Agent States: When logged in, agents are displayed as 'available', 'unavailable' or in 'wrap up':

- Available: Ready to take a call
- Unavailable: Not available to take a call
- Wrap up: Agent needs some time before the next call, for example to process an order or ask a question - the administrator sets the time limit.